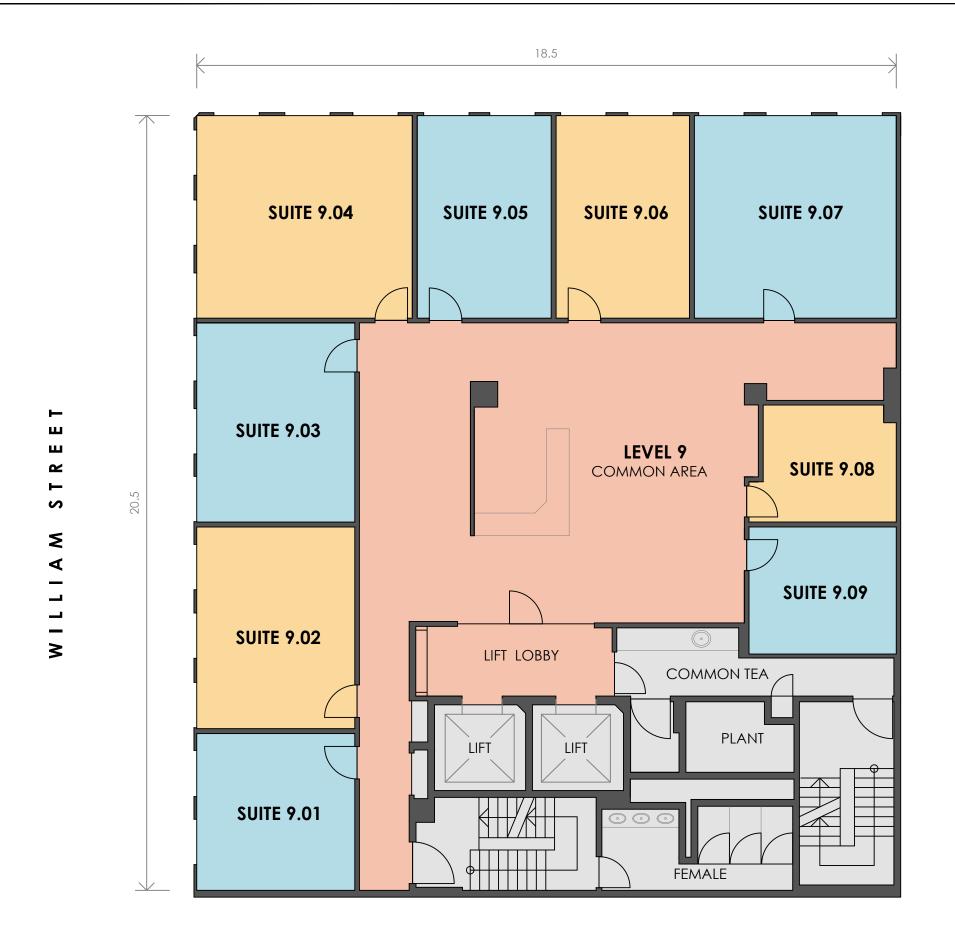

## **SCHEDULE OF AREAS** LEVEL 9 **SUITE 9.01** 18.1m<sup>2</sup> **SUITE 9.02** 23.5 m<sup>2</sup> **SUITE 9.03** 23.2 m<sup>2</sup> **SUITE 9.04** 31.3 m<sup>2</sup> **SUITE 9.05** 20.1m<sup>2</sup> **SUITE 9.06** 20.0 m<sup>2</sup> **SUITE 9.07** 29.6 m<sup>2</sup> **SUITE 9.08** 12.4 m<sup>2</sup> **SUITE 9.09** 13.7 m<sup>2</sup> COMMON TEA 11.2 m<sup>2</sup> COMMON AREA 100.9 m<sup>2</sup> COMMON LIFT LOBBY 9.9 m<sup>2</sup>

> 0 1 2 3 4 5 SCALE 1:100

CLIENT:

MARKETING DRAWING

SUITES 9.04 & 9.05, 180 WILLIAMS STREET, MELBOURNE, VIC

DATE: 01/10/2020

REF: 76219 REV: DRAWN: JF CHECKED: SCALE: 1:100 @ A3 SHEET:

1 OF 1

Australia | New Zealand Start confident.