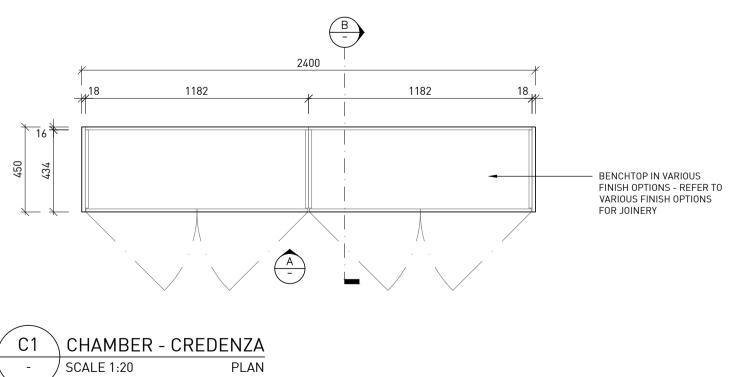

- BENCHTOP IN VARIOUS

| VARIOUS FINISH OPTIONS FOR JOINERY                                   |           |
|----------------------------------------------------------------------|-----------|
| REFER TO VARIOUS FINISH OPTIONS FOR JOINERY<br>AND FINISHES SCHEDULE |           |
| TIMBER LOOK LAMINATE                                                 |           |
| L1 - FLORENTINE WALNUT                                               | WALNUT    |
| L6 - NATURAL OAK                                                     | OAK       |
| L2 - SOFT WALNUT                                                     | WHITEWASH |
| TIMBER VENEER                                                        |           |
| TB3 - WALNUT                                                         | WALNUT    |
| TB4 - OAK                                                            | OAK       |
| TB5 - VIBRANT OAK COOL WHITE                                         | WHITEWASH |