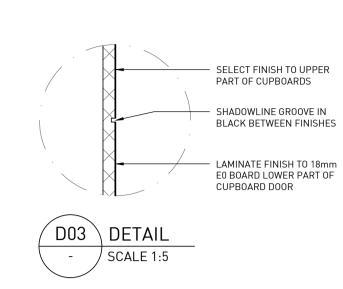

1. REFER T 2. DOORS & SPECIFIE BE USED 3. ALL EXPO EDGING. I LAMINATI LAMINATI

PUSH LATCH OPERATION TO UPPER CUPBOARD DOORS OPEN FIXED SHELVING IN
 VARIOUS FINISH OPTIONS -REFER TO VARIOUS FINISH CUPBOARD DOORS IN VARIOUS FINISH OPTIONS -REFER TO VARIOUS FINISH OPTIONS FOR JOINERY SELECT JOINERY HANDLES TO CUPBOARD DOORS FINISH OPTIONS - REFER TO VARIOUS FINISH OPTIONS (D03) REFER TO VARIOUS FINISH CARCASS TO BE WHITE • MELAMINE WITH ADJUSTABLE SHELVES 00 KICKER IN LAMINATE FINISH 380 70 D02 CHAMBER - CUPBOARD Ó D 🛝 CHAME С / SCALE 1: SCALE 1:20 SECTION --SELECT FINISH TO UPPER PART OF CUPBOARDS SHADOWLINE GROOVE IN BLACK FINISH BETWEEN FINISHES - LAMINATE FINISH TO 18mm E0 BOARD LOWER PART OF CUPBOARD DOOR D03 DETAIL D04 DETAIL SCALE 1:5 - / SCALE 1:5 -