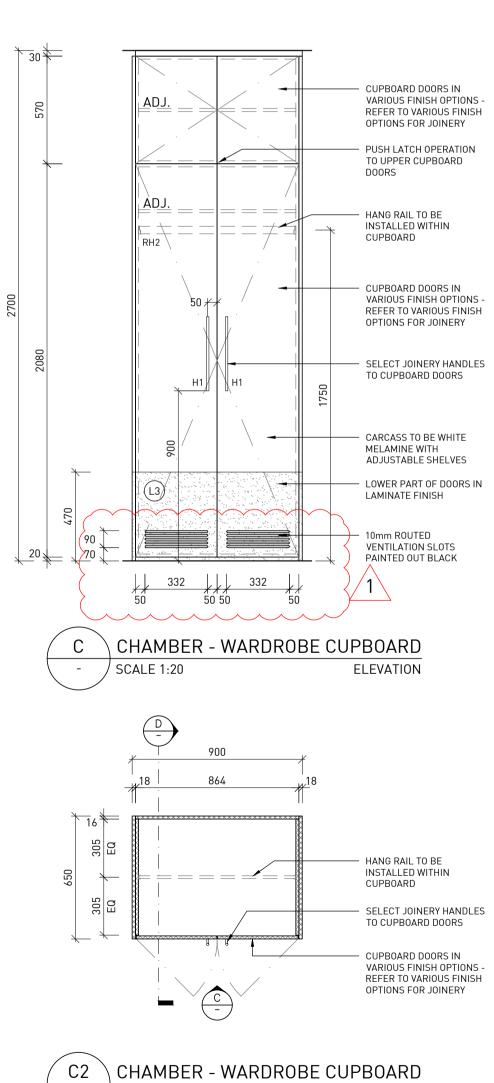

/ SCALE 1:20

-

PLAN

SECTION

| JOINERY LEGEND:                                                                                                                                                                                                                                                                    |                                                                                                                                                                                                                                                                                                                                                               |
|------------------------------------------------------------------------------------------------------------------------------------------------------------------------------------------------------------------------------------------------------------------------------------|---------------------------------------------------------------------------------------------------------------------------------------------------------------------------------------------------------------------------------------------------------------------------------------------------------------------------------------------------------------|
| <ul> <li>FINISH SYMBOL. REFER TO FINISHES SCHEDULE FOR CODE<br/>SPECIFICTION</li> <li>FITTING, FIXTURE &amp; EQUIPMENT SYMBOL. REFER TO FFE SCHEDULE<br/>FOR CODE SPECIFICTION</li> </ul>                                                                                          | ABN: 50 100 783 408                                                                                                                                                                                                                                                                                                                                           |
| & DOUBLE GPO                                                                                                                                                                                                                                                                       | incorp melbourne<br>the hub                                                                                                                                                                                                                                                                                                                                   |
| 1D & SINGLE DATA 2D & ODUBLE DATA                                                                                                                                                                                                                                                  | level 2, 696 bourke st<br>melbourne vic 3000 australia                                                                                                                                                                                                                                                                                                        |
| 1U & SINGLE USB 2U & DOUBLE USB                                                                                                                                                                                                                                                    | t 03 9257 8800                                                                                                                                                                                                                                                                                                                                                |
| SYMBOL INDICATES FINISH PATTERN/GRAIN DIRECTION                                                                                                                                                                                                                                    | www.incorp.solutions                                                                                                                                                                                                                                                                                                                                          |
| <ol> <li>JOINERY NOTES:</li> <li>REFER TO FINISHES &amp; FFE SCHEDULE FOR ALL CODE SPECIFICATIONS</li> <li>DOORS &amp; CARCASS OF MIN. 18mm E0 BOARD - FRONTS AND EDGES IN<br/>SPECIFIED LAMINATE FINISH. HIGH MOISTURE RESISTANT E0 BOARD TO<br/>BE USED IN WET AREA'S</li> </ol> | sydney melbourne brisbane perth<br>san francisco seattle dubai                                                                                                                                                                                                                                                                                                |
| <ol> <li>ALL EXPOSED EDGES (UNLESS OTHERWISE NOTED) ARE TO BE ABS<br/>EDGING. NOTE: CODE INDICATED ON DETAILS TO EDGES INDICATES<br/>LAMINATE COLOUR TO BE MATCHED IN ABS EDGING NOT SHELF EDGED<br/>LAMINATE</li> </ol>                                                           | <u>copyright</u><br>these drawings and design concepts remain the<br>property of incorp property solutions group pty ltd<br>and may not be reproduced whole or in part without                                                                                                                                                                                |
| <ol> <li>ALL JOINERY SHALL BE FINISHED EXTERNALLY AS NOTED ON DRAWINGS<br/>&amp; INTERNALLY IN WHITE MELAMINE APPLIED TO EO SUBSTRATE UNLESS<br/>OTHERWISE NOTED</li> </ol>                                                                                                        | the expressed permission of incorp.                                                                                                                                                                                                                                                                                                                           |
| 5. JOINER AND BUILDER TO CO-ORDINATE ALL WORKS WITH<br>CONSULTANTS PRIOR TO COMMENCEMENT AND DURING WORKS. ANY<br>DISCREPANCIES TO BE BROUGHT TO INCORP'S ATTENTION FOR<br>EVALUATION & CLARIFICATION/ALTERATION WHERE REQUIRED                                                    | <u>note</u> : all site measurements and services shall be<br>checked prior to fabrication and/or construction.<br>incorp shall be notified of any discrepancies on site.<br>do not scale dimensions directly from drawings.                                                                                                                                   |
| 6. GIVEN VERTICAL DIMENSIONS TO FLOOR ARE TAKEN FROM FFL<br>(FINISHED FLOOR LEVEL)                                                                                                                                                                                                 | the contractor is to verify existing site conditions.<br>the contractor is to check fixings to existing                                                                                                                                                                                                                                                       |
| <ol> <li>BUILDER TO PATCH &amp; PAINT WHERE REQUIRED.</li> <li>FOR ALL ELECTRICAL SPECIFICATIONS PLEASE REFER TO ELECTRICAL<br/>DRAWINGS</li> </ol>                                                                                                                                | substrates prior to commencing work. the<br>contractor is to install materials on site to<br>manufacturer's recommendation. the contractor is<br>to co-ordinate with all other trades on site.<br>if any notation or dimensioning is unclear or<br>conflicting, the contractor must first clarify with<br>incorp before pricing, manufacturing or installing. |
|                                                                                                                                                                                                                                                                                    | issue rev description date                                                                                                                                                                                                                                                                                                                                    |
|                                                                                                                                                                                                                                                                                    | AISSUED FOR TENDER24.01.20BISSUED FOR TENDER03.02.20                                                                                                                                                                                                                                                                                                          |
| CUPBOARD DOORS IN<br>VARIOUS FINISH OPTIONS -<br>REFER TO VARIOUS FINISH<br>OPTIONS FOR JOINERY                                                                                                                                                                                    | 1 ADDED VENTILLATION SLOTS TO WARDROBE                                                                                                                                                                                                                                                                                                                        |
| CARCASS TO BE WHITE<br>MELAMINE WITH<br>ADJUSTABLE SHELVES                                                                                                                                                                                                                         |                                                                                                                                                                                                                                                                                                                                                               |
| HANG RAIL TO BE<br>INSTALLED WITHIN<br>CUPBOARD                                                                                                                                                                                                                                    |                                                                                                                                                                                                                                                                                                                                                               |
| CUPBOARD DOORS IN<br>VARIOUS FINISH OPTIONS -<br>REFER TO VARIOUS FINISH                                                                                                                                                                                                           |                                                                                                                                                                                                                                                                                                                                                               |
| OPTIONS FOR JOINERY SELECT JOINERY HANDLES                                                                                                                                                                                                                                         |                                                                                                                                                                                                                                                                                                                                                               |
| TO CUPBOARD DOORS                                                                                                                                                                                                                                                                  |                                                                                                                                                                                                                                                                                                                                                               |
| B                                                                                                                                                                                                                                                                                  |                                                                                                                                                                                                                                                                                                                                                               |
| BASE PANEL TO FLOOR TO<br>ALLOW FOR SUITCASES TO<br>BE WHEELED DIRECTLY<br>INTO CABINET<br>10mm ROUTED<br>VENTILATION SLOTS<br>PAINTED OUT BLACK                                                                                                                                   |                                                                                                                                                                                                                                                                                                                                                               |
| DROBE CUPBOARD<br>SECTION                                                                                                                                                                                                                                                          |                                                                                                                                                                                                                                                                                                                                                               |
|                                                                                                                                                                                                                                                                                    |                                                                                                                                                                                                                                                                                                                                                               |
|                                                                                                                                                                                                                                                                                    | sheet status:<br>TENDER                                                                                                                                                                                                                                                                                                                                       |
|                                                                                                                                                                                                                                                                                    | scale: date:<br>VARY @ A1 23.01.2020                                                                                                                                                                                                                                                                                                                          |
|                                                                                                                                                                                                                                                                                    | design: drawn:                                                                                                                                                                                                                                                                                                                                                |
|                                                                                                                                                                                                                                                                                    | CJ CJ                                                                                                                                                                                                                                                                                                                                                         |
|                                                                                                                                                                                                                                                                                    | M20-0009                                                                                                                                                                                                                                                                                                                                                      |
|                                                                                                                                                                                                                                                                                    | BARRISTERS' CHAMBERS LIMITED                                                                                                                                                                                                                                                                                                                                  |
|                                                                                                                                                                                                                                                                                    | site:<br>LEVEL 16 & 17                                                                                                                                                                                                                                                                                                                                        |
|                                                                                                                                                                                                                                                                                    | 460 LONSDALE STREET<br>MELBOURNE VIC 3000                                                                                                                                                                                                                                                                                                                     |
| CONTRACTOR TO                                                                                                                                                                                                                                                                      | drawing title:<br>CHAMBER<br>C01 & C02 JOINERY DETAILS                                                                                                                                                                                                                                                                                                        |
| SUPPLY SHOP<br>DRAWINGS                                                                                                                                                                                                                                                            | A0-10.1 B                                                                                                                                                                                                                                                                                                                                                     |
|                                                                                                                                                                                                                                                                                    | 1]                                                                                                                                                                                                                                                                                                                                                            |