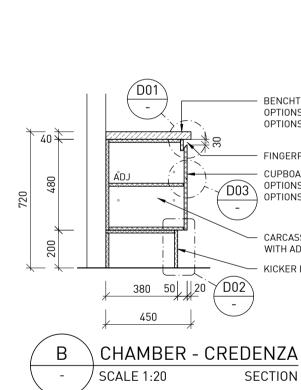

1. REFER T 2. DOORS & SPECIFIE BE USED 3. ALL EXPO EDGING. I LAMINATI LAMINATI

PUSH LATCH OPERATION TO UPPER CUPBOARD DOORS OPEN FIXED SHELVING IN
 VARIOUS FINISH OPTIONS -REFER TO VARIOUS FINISH CUPBOARD DOORS IN VARIOUS FINISH OPTIONS -REFER TO VARIOUS FINISH OPTIONS FOR JOINERY SELECT JOINERY HANDLES TO CUPBOARD DOORS FINISH OPTIONS - REFER TO VARIOUS FINISH OPTIONS (D03) REFER TO VARIOUS FINISH CARCASS TO BE WHITE • MELAMINE WITH ADJUSTABLE SHELVES 00 KICKER IN LAMINATE FINISH 380 70 D02 CHAMBER - CUPBOARD Ó D 🛝 CHAME С / SCALE 1: SCALE 1:20 SECTION --SELECT FINISH TO UPPER PART OF CUPBOARDS SHADOWLINE GROOVE IN BLACK FINISH BETWEEN FINISHES - LAMINATE FINISH TO 18mm E0 BOARD LOWER PART OF CUPBOARD DOOR D03 DETAIL D04 DETAIL SCALE 1:5 - / SCALE 1:5 -