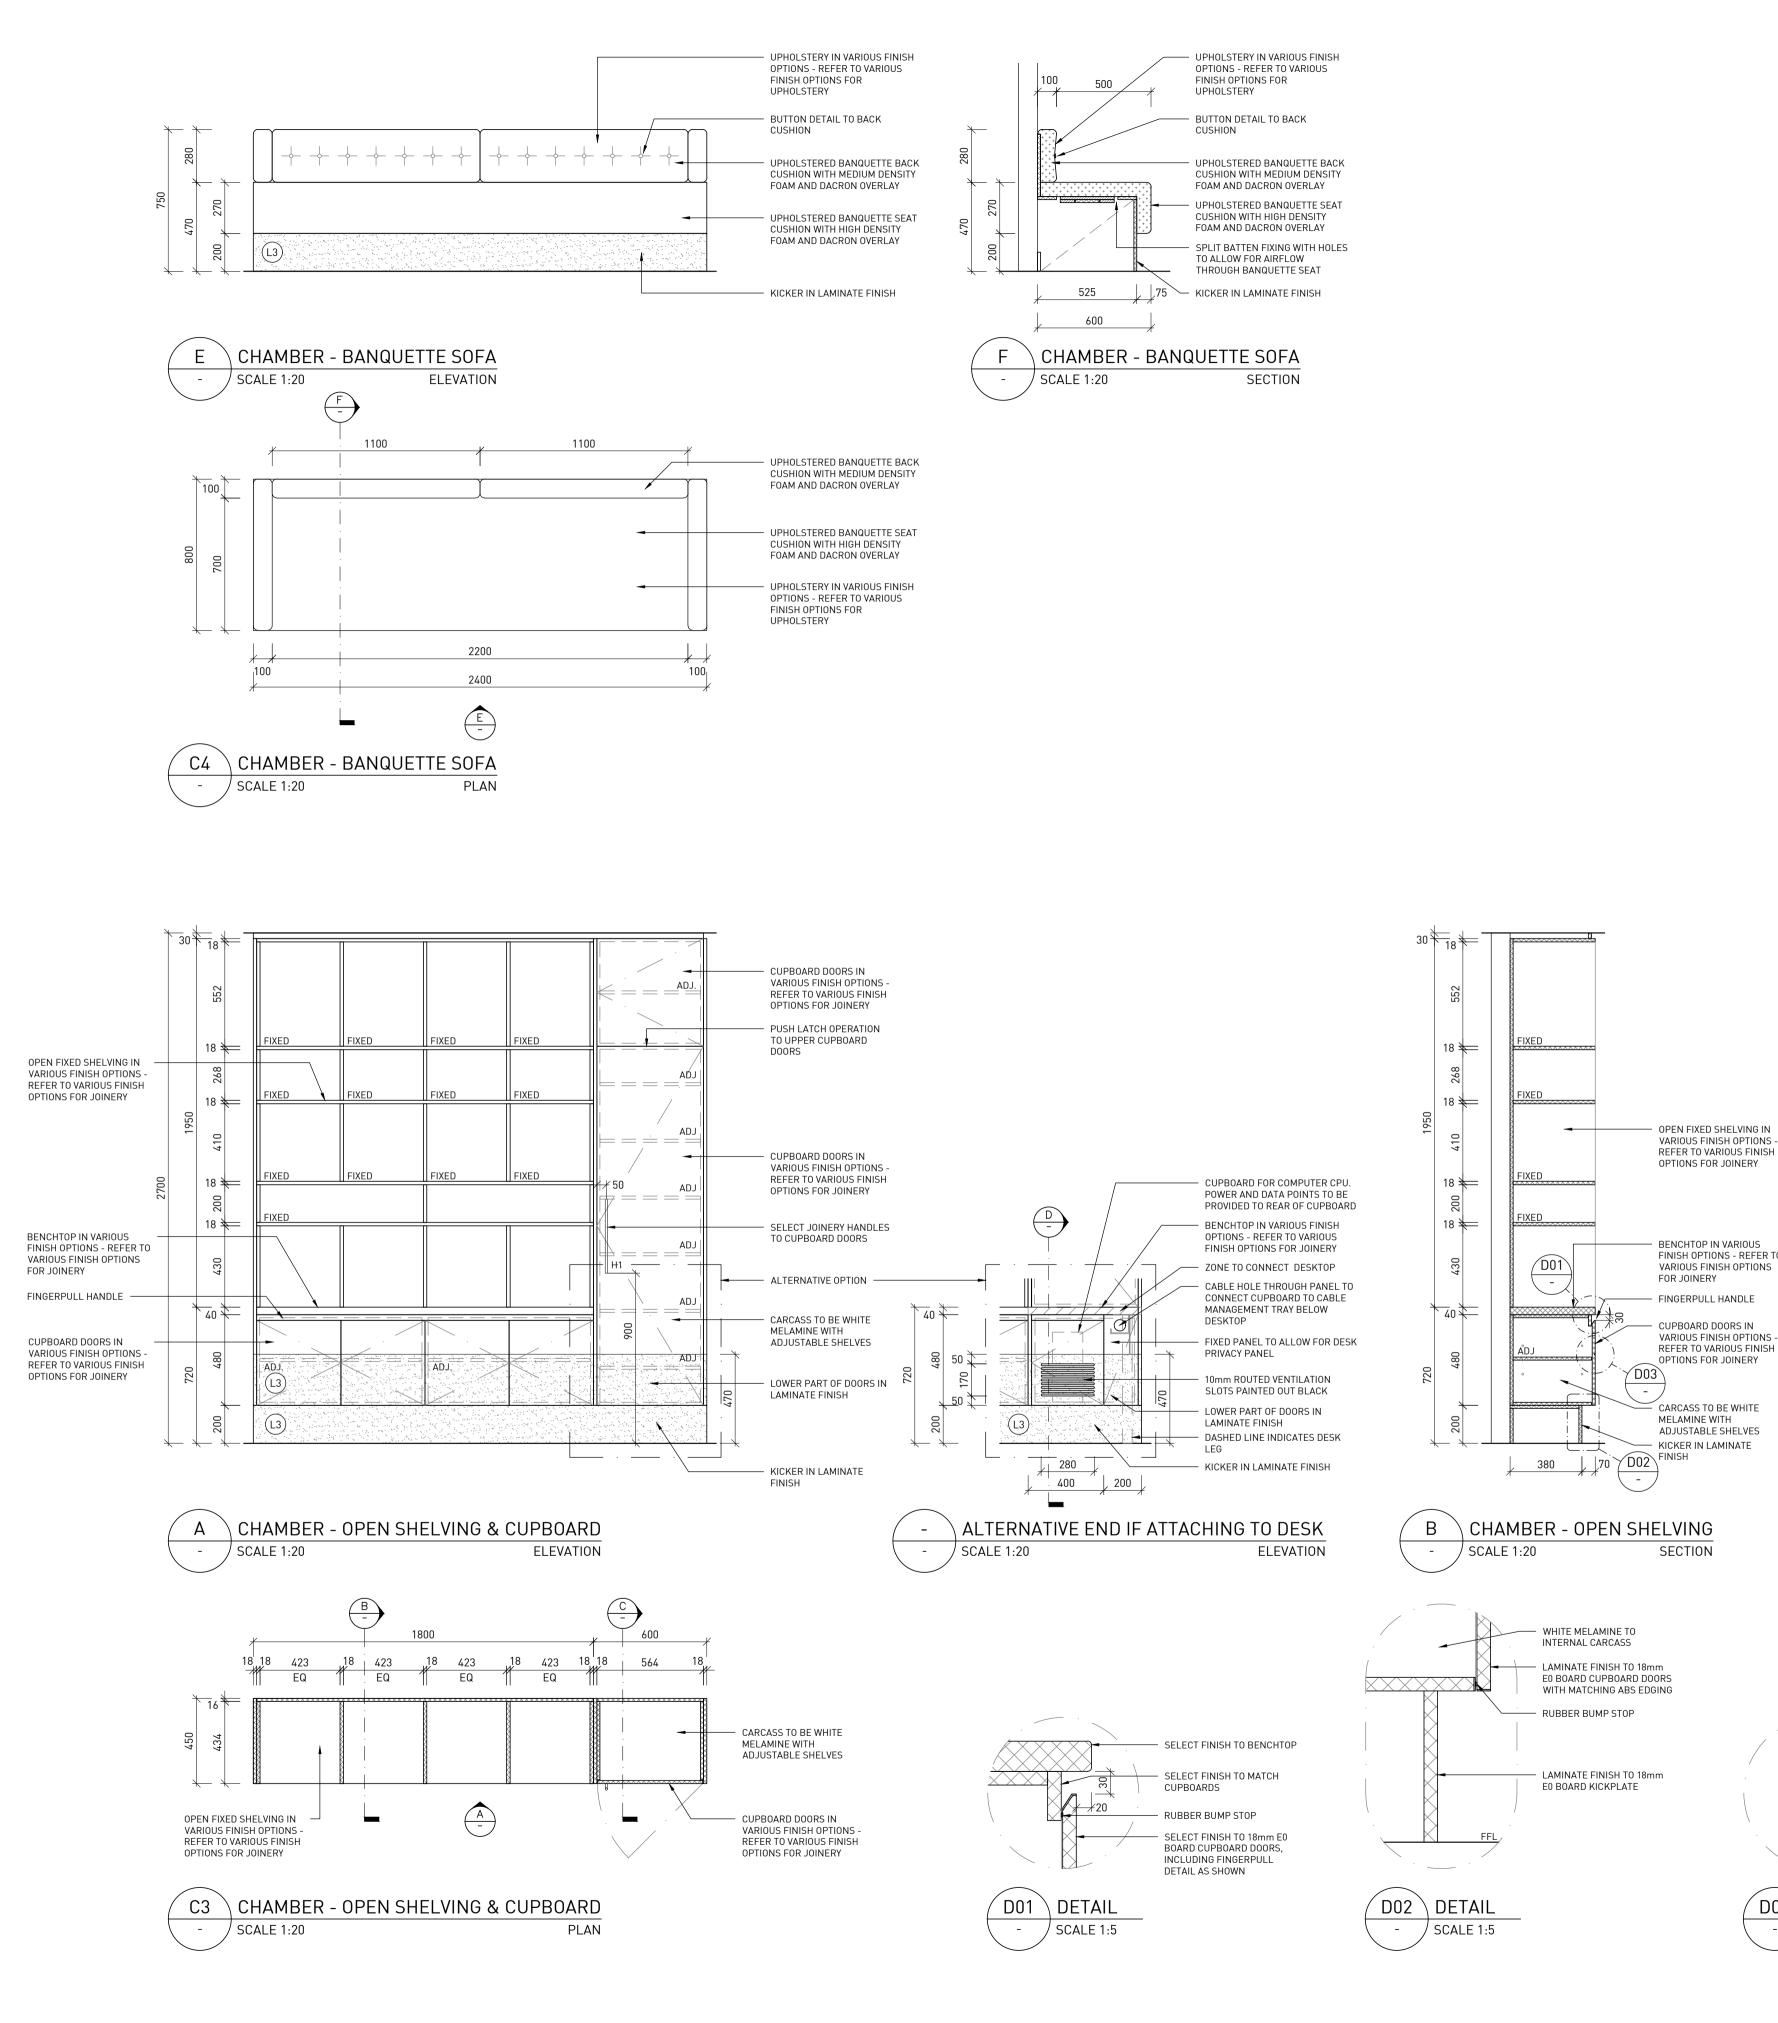

|
|                                                                                                                                                                                                                                                                                    | 1]                                                                                                                                                                                                                                                                                                                                                            |



| VARIOUS FINISH OPTIONS FOR .                                         | JOINERY   |
|----------------------------------------------------------------------|-----------|
| REFER TO VARIOUS FINISH OPTIONS FOR JOINERY<br>AND FINISHES SCHEDULE |           |
| TIMBER LOOK LAMINATE                                                 |           |
| L1 - FLORENTINE WALNUT                                               | WALNUT    |
| L6 - NATURAL OAK                                                     | OAK       |
| L2 - SOFT WALNUT                                                     | WHITEWASH |
| TIMBER VENEER                                                        |           |
| TB3 - WALNUT                                                         | WALNUT    |
| TB4 - OAK