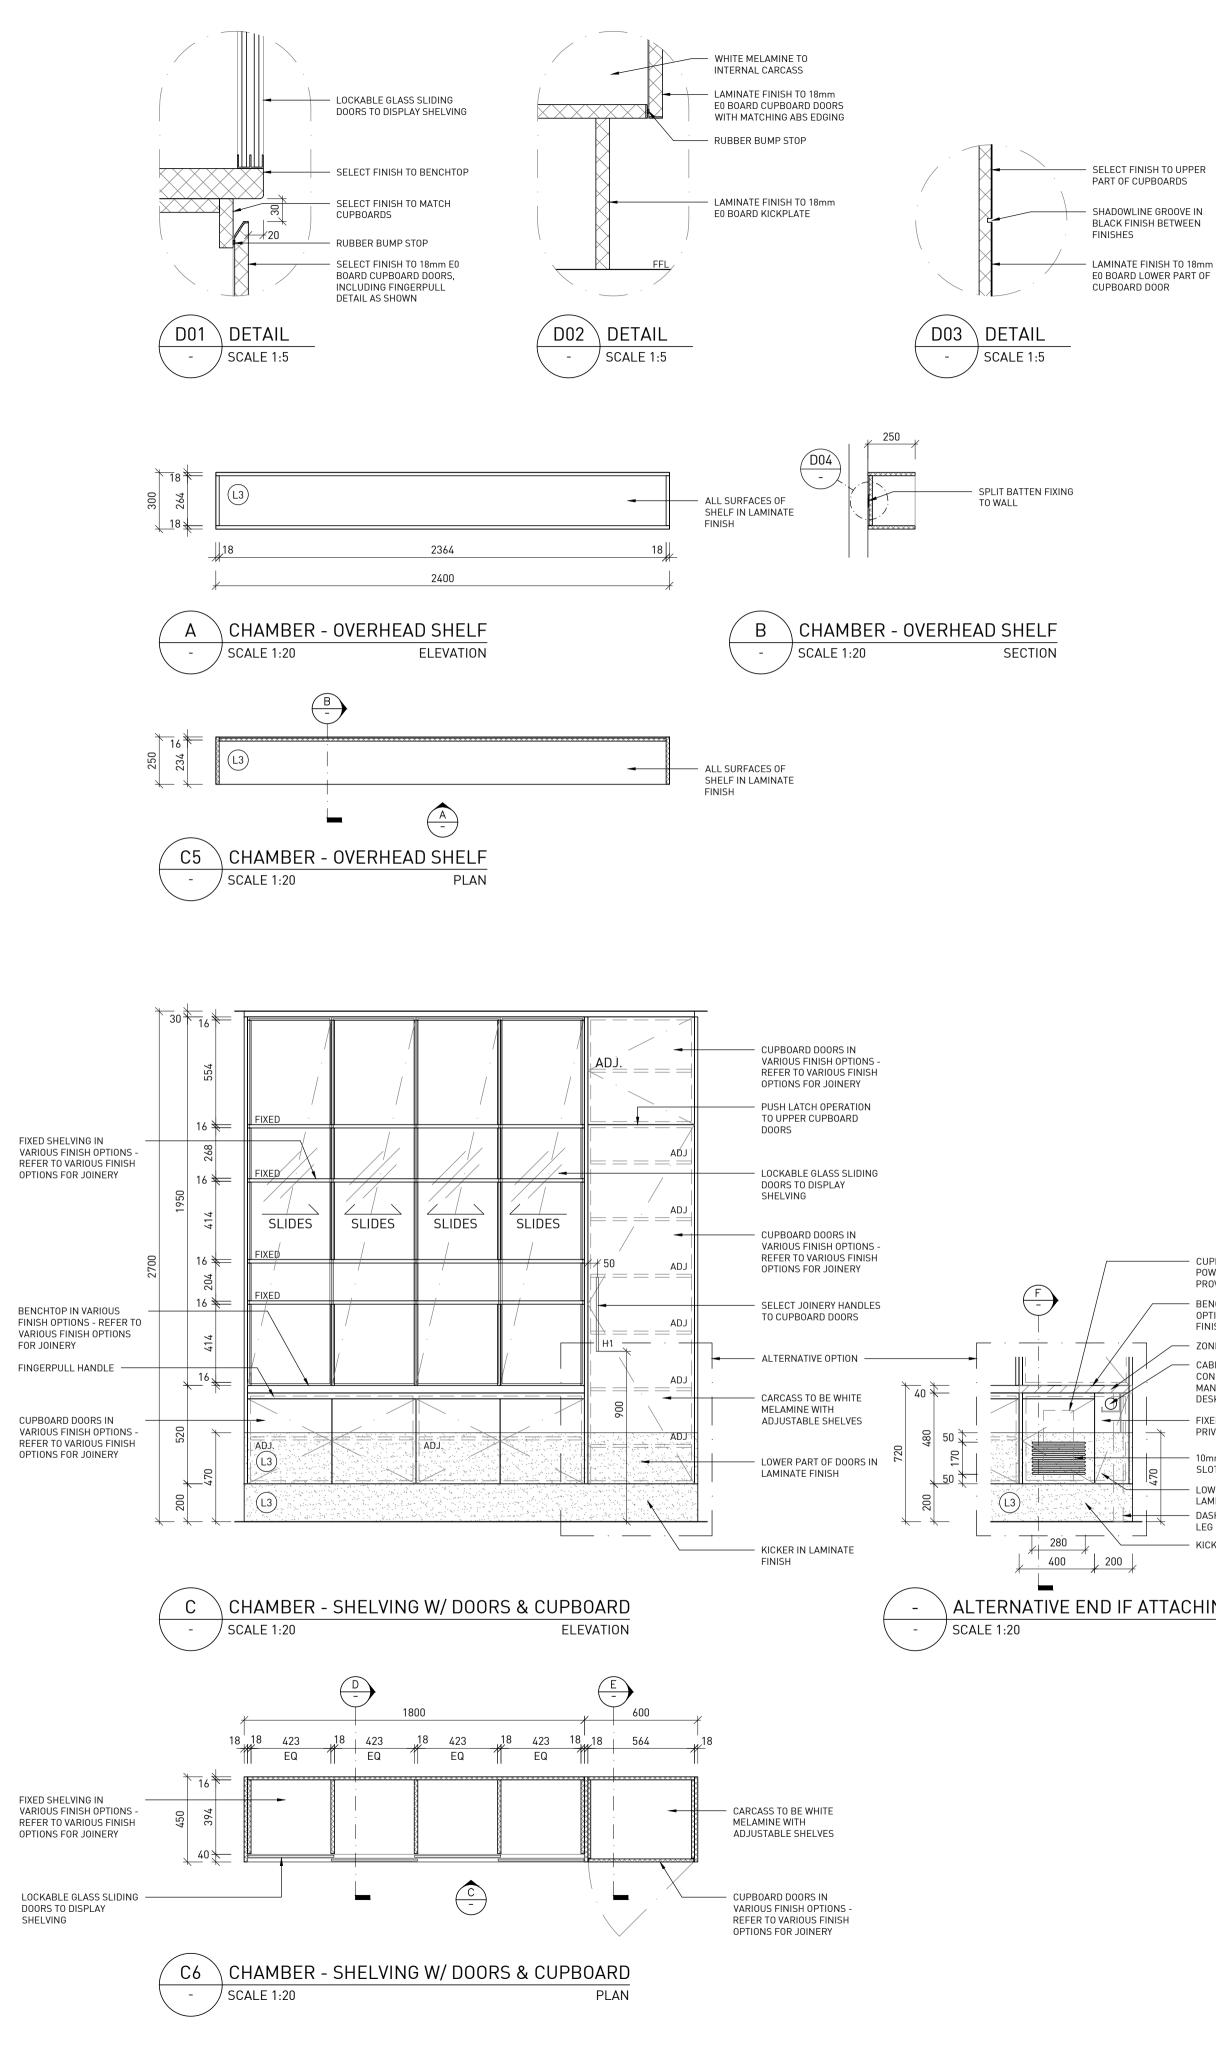

# JOINERY LEGEND:

| JOINERY LEGEND:         (A)       FINISH SYMBOL. REFER TO FINISHES SCHEDULE FOR CODE<br>SPECIFICTION         (A)       FITTING, FIXTURE & EQUIPMENT SYMBOL. REFER TO FFE SCHEDULE<br>FOR CODE SPECIFICTION         (A)       FITTING, FIXTURE & EQUIPMENT SYMBOL. REFER TO FFE SCHEDULE<br>FOR CODE SPECIFICTION         (A)       (A)         (A)       (B)         (A)       (B)         (A)       (B)         (A)       (B)         (A)       (B)         (B)       (C)         (A)       (B)         (B)       (C)         (B)       (C)         (B)       (C)         (B)       (C)         (C)       (C)         (C)       (C)         (D)       (C)         (C)       (C) | incorp melbourne<br>the hub<br>level 2, 696 bourke st<br>melbourne vic 3000 australia<br>t 03 9257 8800<br>www.incorp.solutions<br>sydney melbourne brisbane perth<br>san francisco seattle dubai<br><u>copyright</u><br>these drawings and design concepts remain the<br>property of incorp property solutions group pty ltd<br>and may not be reproduced whole or in part without<br>the expressed permission of incorp.<br><u>note:</u> all site measurements and services shall be<br>checked prior to fabrication and/or construction.<br>incorp shall be notified of any discrepancies on site.<br>do not scale dimensions directly from drawings.<br><u>the contractor</u> is to verify existing site conditions.<br>the contractor is to check fixings to existing<br>substrates prior to commencing work. the<br>contractor is to install materials on site to<br>manufacturer's recommendation. the contractor is<br>to co-ordinate with all other trades on site.<br>if any notation or dimensioning is unclear or<br>conflicting, the contractor must first clarify with<br>incorp before pricing, manufacturing or installing. |
|----------------------------------------------------------------------------------------------------------------------------------------------------------------------------------------------------------------------------------------------------------------------------------------------------------------------------------------------------------------------------------------------------------------------------------------------------------------------------------------------------------------------------------------------------------------------------------------------------------------------------------------------------------------------------------------------------------------------------------------------------------------------------------------------------------------------------------------------------------------------------------------------------------------------------------------------------------|---------------------------------------------------------------------------------------------------------------------------------------------------------------------------------------------------------------------------------------------------------------------------------------------------------------------------------------------------------------------------------------------------------------------------------------------------------------------------------------------------------------------------------------------------------------------------------------------------------------------------------------------------------------------------------------------------------------------------------------------------------------------------------------------------------------------------------------------------------------------------------------------------------------------------------------------------------------------------------------------------------------------------------------------------------------------------------------------------------------------------------------------|
| ADJ<br>ADJ<br>ADJ<br>ADJ<br>ADJ<br>ADJ<br>ADJ<br>ADJ                                                                                                                                                                                                                                                                                                                                                                                                                                                                                                                                                                                                                                                                                                                                                                                                                                                                                                     | issue rev description date<br>A ISSUED FOR TENDER 03.02.20<br>                                                                                                                                                                                                                                                                                                                                                                                                                                                                                                                                                                                                                                                                                                                                                                                                                                                                                                                                                                                                                                                                              |
| AMBER - CUPBOARD<br>LE 1:20 SECTION                                                                                                                                                                                                                                                                                                                                                                                                                                                                                                                                                                                                                                                                                                                                                                                                                                                                                                                      | TENDER         scale:       date:         VARY (0 A1       31.01.2020         design:       drawn:         CJ       CJ         project no:       M20-0009         client:       BARRISTERS' CHAMBERS LIMITED         BARRISTERS' CHAMBERS LIMITED       Site:         LEVEL 16 & 17       Chambers         site:       LEVEL 16 & 17         460 LONSDALE STREET       MELBOURNE VIC 3000                                                                                                                                                                                                                                                                                                                                                                                                                                                                                                                                                                                                                                                                                                                                                   |
| CONTRACTOR TO<br>SUPPLY SHOP<br>DRAWINGS                                                                                                                                                                                                                                                                                                                                                                                                                                                                                                                                                                                                                                                                                                                                                                                                                                                                                                                 | drawing title:<br>CHAMBER<br>C05 & C06 JOINERY DETAILS<br>drawing no:<br>A0-10.3                                                                                                                                                                                                                                                                                                                                                                                                                                                                                                                                                                                                                                                                                                                                                                                                                                                                                                                                                                                                                                                            |