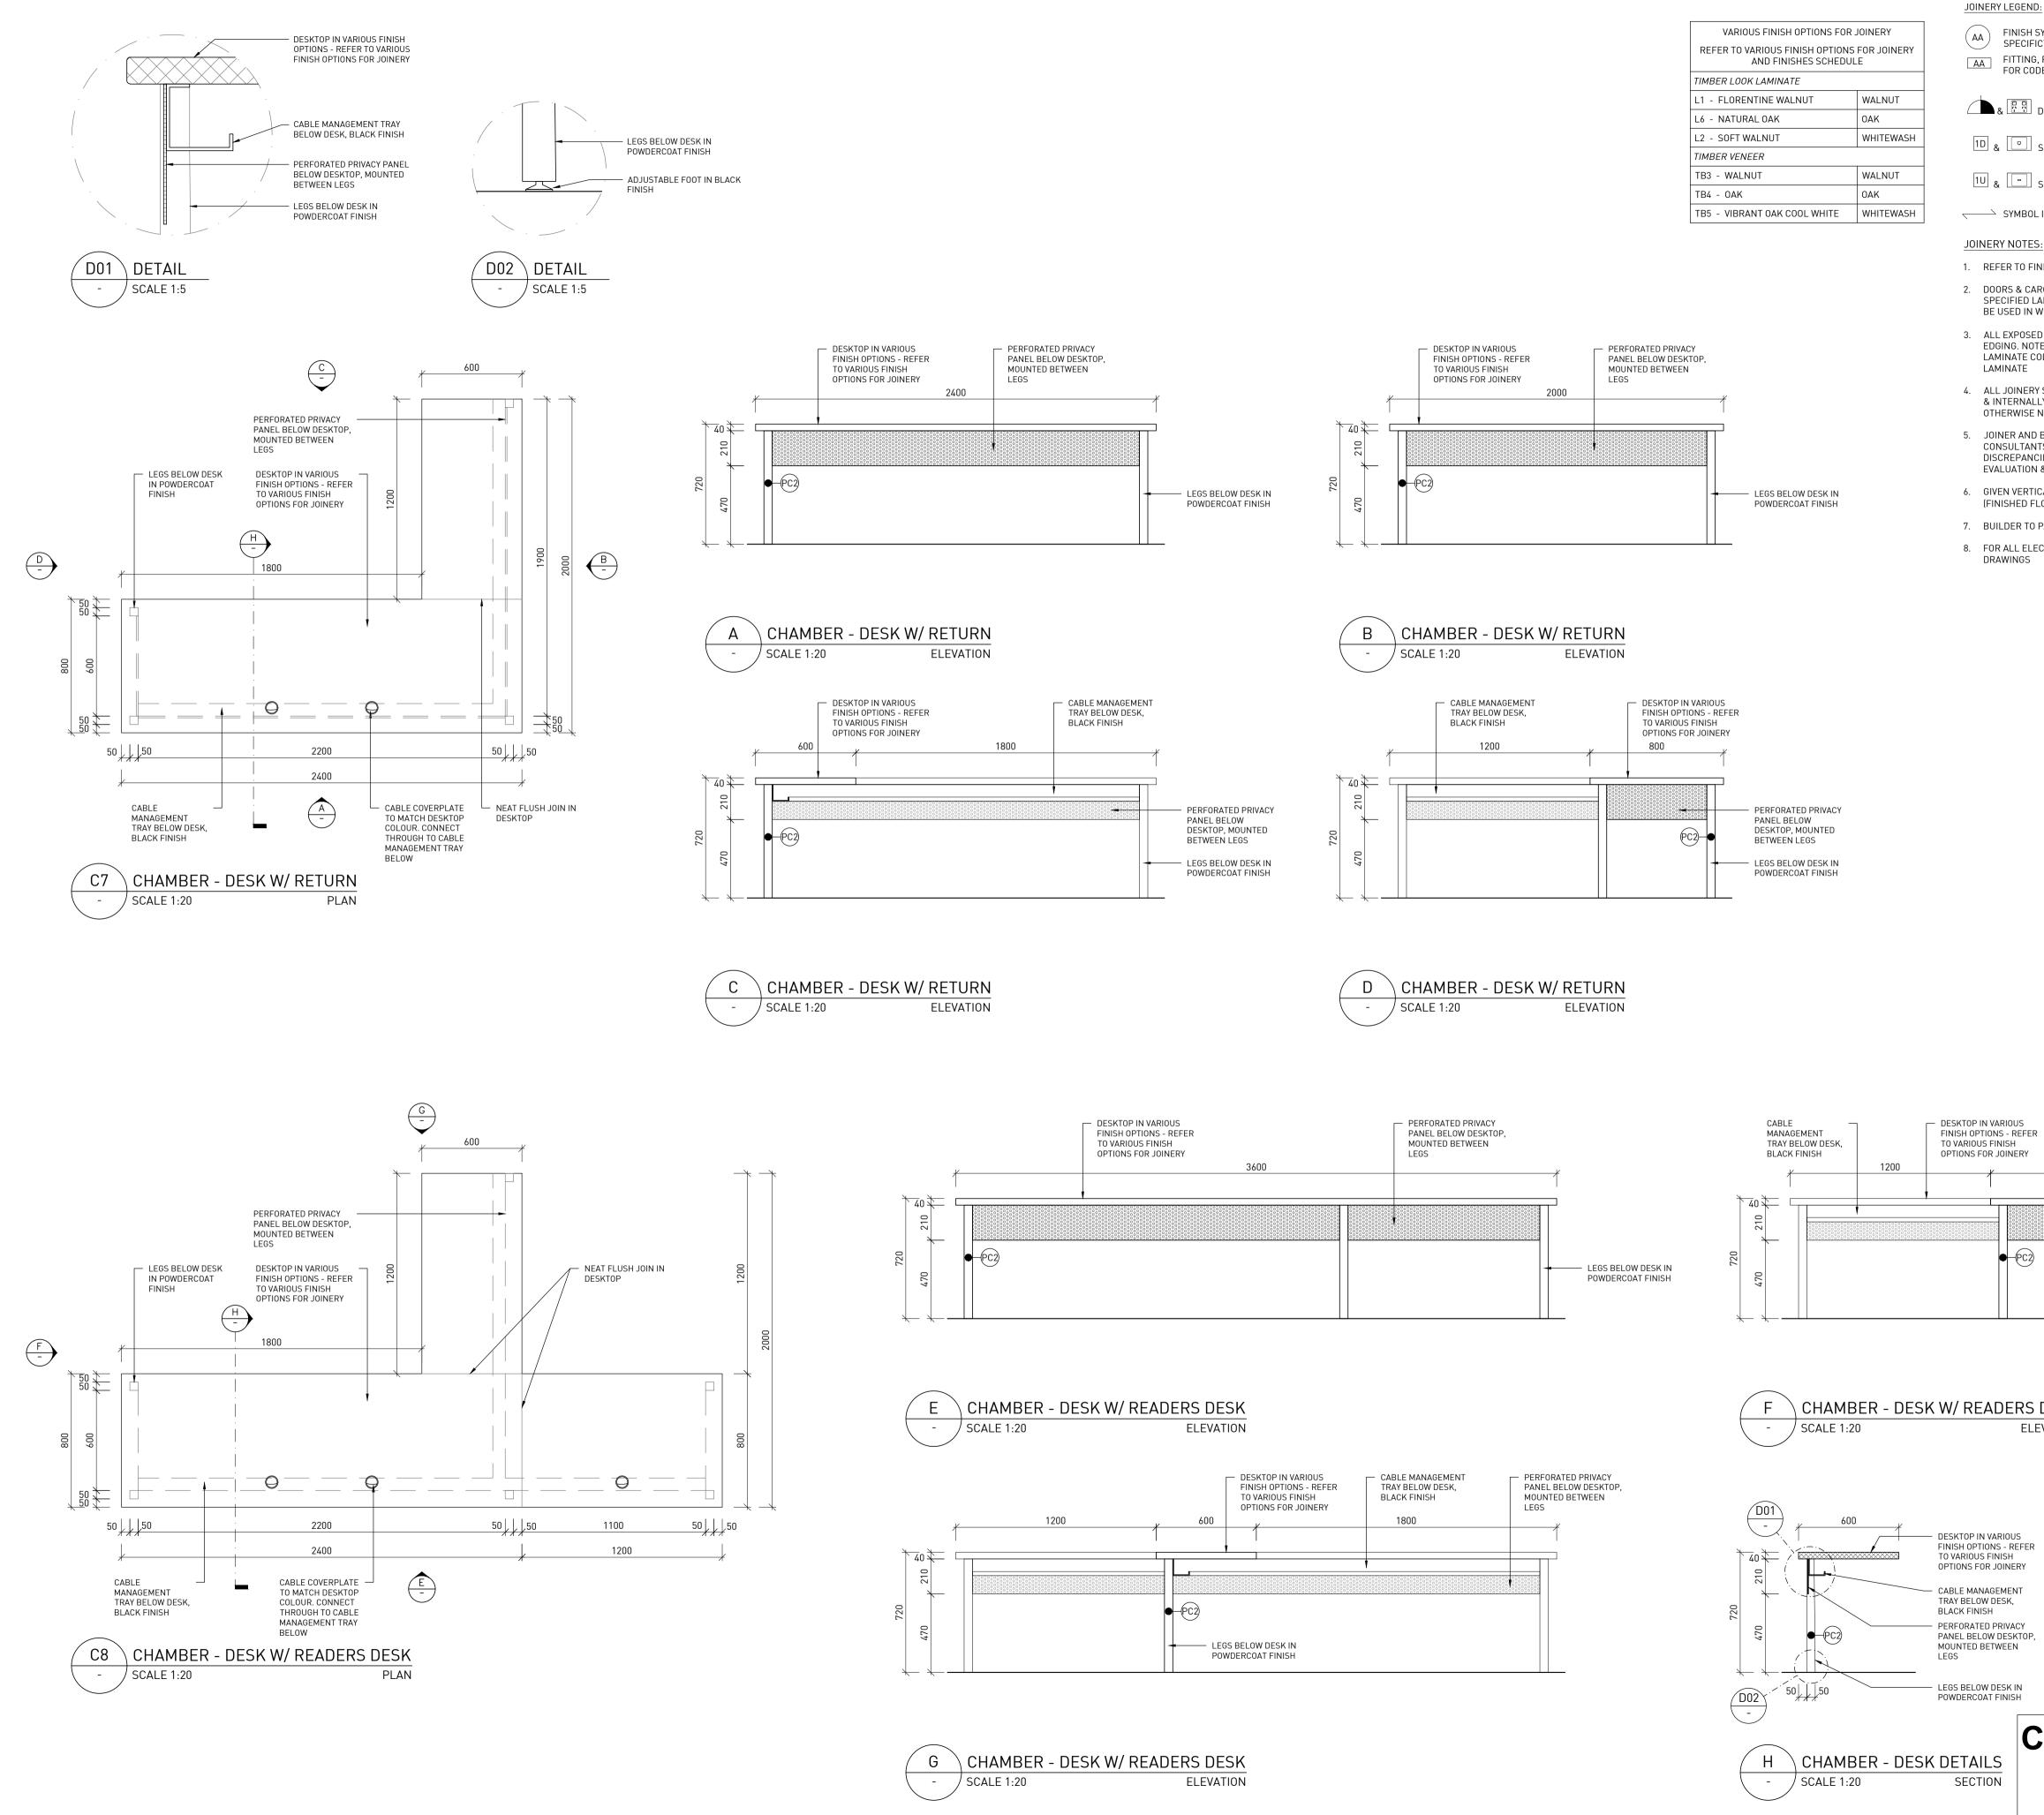

- BENCHTOP IN VARIOUS

| VARIOUS FINISH OPTIONS FOR JOINERY                                   |           |
|----------------------------------------------------------------------|-----------|
| REFER TO VARIOUS FINISH OPTIONS FOR JOINERY<br>AND FINISHES SCHEDULE |           |
| TIMBER LOOK LAMINATE                                                 |           |
| L1 - FLORENTINE WALNUT                                               | WALNUT    |
| L6 - NATURAL OAK                                                     | OAK       |
| L2 - SOFT WALNUT                                                     | WHITEWASH |
| TIMBER VENEER                                                        |           |
| TB3 - WALNUT                                                         | WALNUT    |
| TB4 - OAK                                                            | OAK       |
| TB5 - VIBRANT OAK COOL WHITE                                         | WHITEWASH |

# SYMBU JOINERY NO

- 1. REFER TO 2. DOORS & SPECIFIED BE USED II
- 3. ALL EXPO EDGING. I LAMINATE LAMINATE
- 4. ALL JOINE & INTERN OTHERWIS
- 5. JOINER A CONSULT DISCREPA EVALUATI
- 6. GIVEN VER (FINISHED
- 7. BUILDER 8. FOR ALL I DRAWING

/ SCALE 1:20

-

PLAN

SECTION

| JOINERY LEGEND:                                                                                                                                                                                                                                                                    |                                                                                                                                                                                                                                                                                                                                                               |
|------------------------------------------------------------------------------------------------------------------------------------------------------------------------------------------------------------------------------------------------------------------------------------|---------------------------------------------------------------------------------------------------------------------------------------------------------------------------------------------------------------------------------------------------------------------------------------------------------------------------------------------------------------|
| <ul> <li>FINISH SYMBOL. REFER TO FINISHES SCHEDULE FOR CODE<br/>SPECIFICTION</li> <li>FITTING, FIXTURE &amp; EQUIPMENT SYMBOL. REFER TO FFE SCHEDULE<br/>FOR CODE SPECIFICTION</li> </ul>                                                                                          | ABN: 50 100 783 408                                                                                                                                                                                                                                                                                                                                           |
| & DOUBLE GPO                                                                                                                                                                                                                                                                       | incorp melbourne<br>the hub                                                                                                                                                                                                                                                                                                                                   |
| 1D & SINGLE DATA 2D & ODUBLE DATA                                                                                                                                                                                                                                                  | level 2, 696 bourke st<br>melbourne vic 3000 australia                                                                                                                                                                                                                                                                                                        |
| 1U & SINGLE USB 2U & DOUBLE USB                                                                                                                                                                                                                                                    | t 03 9257 8800                                                                                                                                                                                                                                                                                                                                                |
| SYMBOL INDICATES FINISH PATTERN/GRAIN DIRECTION                                                                                                                                                                                                                                    | www.incorp.solutions                                                                                                                                                                                                                                                                                                                                          |
| <ol> <li>JOINERY NOTES:</li> <li>REFER TO FINISHES &amp; FFE SCHEDULE FOR ALL CODE SPECIFICATIONS</li> <li>DOORS &amp; CARCASS OF MIN. 18mm E0 BOARD - FRONTS AND EDGES IN<br/>SPECIFIED LAMINATE FINISH. HIGH MOISTURE RESISTANT E0 BOARD TO<br/>BE USED IN WET AREA'S</li> </ol> | sydney melbourne brisbane perth<br>san francisco seattle dubai                                                                                                                                                                                                                                                                                                |
| <ol> <li>ALL EXPOSED EDGES (UNLESS OTHERWISE NOTED) ARE TO BE ABS<br/>EDGING. NOTE: CODE INDICATED ON DETAILS TO EDGES INDICATES<br/>LAMINATE COLOUR TO BE MATCHED IN ABS EDGING NOT SHELF EDGED<br/>LAMINATE</li> </ol>                                                           | <u>copyright</u><br>these drawings and design concepts remain the<br>property of incorp property solutions group pty ltd<br>and may not be reproduced whole or in part without                                                                                                                                                                                |
| <ol> <li>ALL JOINERY SHALL BE FINISHED EXTERNALLY AS NOTED ON DRAWINGS<br/>&amp; INTERNALLY IN WHITE MELAMINE APPLIED TO EO SUBSTRATE UNLESS<br/>OTHERWISE NOTED</li> </ol>                                                                                                        | the expressed permission of incorp.                                                                                                                                                                                                                                                                                                                           |
| 5. JOINER AND BUILDER TO CO-ORDINATE ALL WORKS WITH<br>CONSULTANTS PRIOR TO COMMENCEMENT AND DURING WORKS. ANY<br>DISCREPANCIES TO BE BROUGHT TO INCORP'S ATTENTION FOR<br>EVALUATION & CLARIFICATION/ALTERATION WHERE REQUIRED                                                    | <u>note</u> : all site measurements and services shall be<br>checked prior to fabrication and/or construction.<br>incorp shall be notified of any discrepancies on site.<br>do not scale dimensions directly from drawings.                                                                                                                                   |
| 6. GIVEN VERTICAL DIMENSIONS TO FLOOR ARE TAKEN FROM FFL<br>(FINISHED FLOOR LEVEL)                                                                                                                                                                                                 | the contractor is to verify existing site conditions.<br>the contractor is to check fixings to existing                                                                                                                                                                                                                                                       |
| <ol> <li>BUILDER TO PATCH &amp; PAINT WHERE REQUIRED.</li> <li>FOR ALL ELECTRICAL SPECIFICATIONS PLEASE REFER TO ELECTRICAL<br/>DRAWINGS</li> </ol>                                                                                                                                | substrates prior to commencing work. the<br>contractor is to install materials on site to<br>manufacturer's recommendation. the contractor is<br>to co-ordinate with all other trades on site.<br>if any notation or dimensioning is unclear or<br>conflicting, the contractor must first clarify with<br>incorp before pricing, manufacturing or installing. |
|                                                                                                                                                                                                                                                                                    | issue rev description date                                                                                                                                                                                                                                                                                                                                    |
|                                                                                                                                                                                                                                                                                    | AISSUED FOR TENDER24.01.20BISSUED FOR TENDER03.02.20                                                                                                                                                                                                                                                                                                          |
| CUPBOARD DOORS IN<br>VARIOUS FINISH OPTIONS -<br>REFER TO VARIOUS FINISH<br>OPTIONS FOR JOINERY                                                                                                                                                                                    | 1 ADDED VENTILLATION SLOTS TO WARDROBE                                                                                                                                                                                                                                                                                                                        |
| CARCASS TO BE WHITE<br>MELAMINE WITH<br>ADJUSTABLE SHELVES                                                                                                                                                                                                                         |                                                                                                                                                                                                                                                                                                                                                               |
| HANG RAIL TO BE<br>INSTALLED WITHIN<br>CUPBOARD                                                                                                                                                                                                                                    |                                                                                                                                                                                                                                                                                                                                                               |
| CUPBOARD DOORS IN<br>VARIOUS FINISH OPTIONS -<br>REFER TO VARIOUS FINISH                                                                                                                                                                                                           |                                                                                                                                                                                                                                                                                                                                                               |
| OPTIONS FOR JOINERY SELECT JOINERY HANDLES                                                                                                                                                                                                                                         |                                                                                                                                                                                                                                                                                                                                                               |
| TO CUPBOARD DOORS                                                                                                                                                                                                                                                                  |                                                                                                                                                                                                                                                                                                                                                               |
| B                                                                                                                                                                                                                                                                                  |                                                                                                                                                                                                                                                                                                                                                               |
| BASE PANEL TO FLOOR TO<br>ALLOW FOR SUITCASES TO<br>BE WHEELED DIRECTLY<br>INTO CABINET<br>10mm ROUTED<br>VENTILATION SLOTS<br>PAINTED OUT BLACK                                                                                                                                   |                                                                                                                                                                                                                                                                                                                                                               |
| DROBE CUPBOARD<br>SECTION                                                                                                                                                                                                                                                          |                                                                                                                                                                                                                                                                                                                                                               |
|                                                                                                                                                                                                                                                                                    |                                                                                                                                                                                                                                                                                                                                                               |
|                                                                                                                                                                                                                                                                                    | sheet status:<br>TENDER                                                                                                                                                                                                                                                                                                                                       |
|                                                                                                                                                                                                                                                                                    | scale: date:<br>VARY @ A1 23.01.2020                                                                                                                                                                                                                                                                                                                          |
|                                                                                                                                                                                                                                                                                    | design: drawn:                                                                                                                                                                                                                                                                                                                                                |
|                                                                                                                                                                                                                                                                                    | CJ CJ                                                                                                                                                                                                                                                                                                                                                         |
|                                                                                                                                                                                                                                                                                    | M20-0009                                                                                                                                                                                                                                                                                                                                                      |
|                                                                                                                                                                                                                                                                                    | BARRISTERS' CHAMBERS LIMITED                                                                                                                                                                                                                                                                                                                                  |
|                                                                                                                                                                                                                                                                                    | site:<br>LEVEL 16 & 17                                                                                                                                                                                                                                                                                                                                        |
|                                                                                                                                                                                                                                                                                    | 460 LONSDALE STREET<br>MELBOURNE VIC 3000                                                                                                                                                                                                                                                                                                                     |
| CONTRACTOR TO                                                                                                                                                                                                                                                                      | drawing title:<br>CHAMBER<br>C01 & C02 JOINERY DETAILS                                                                                                                                                                                                                                                                                                        |
| SUPPLY SHOP<br>DRAWINGS                                                                                                                                                                                                                                                            | A0-10.1 B                                                                                                                                                                                                                                                                                                                                                     |
|                                                                                                                                                                                                                                                                                    | 1]                                                                                                                                                                                                                                                                                                                                                            |

1. REFER T 2. DOORS & SPECIFIE BE USED 3. ALL EXPO EDGING. I LAMINATI LAMINATI

PUSH LATCH OPERATION TO UPPER CUPBOARD DOORS OPEN FIXED SHELVING IN
 VARIOUS FINISH OPTIONS -REFER TO VARIOUS FINISH CUPBOARD DOORS IN VARIOUS FINISH OPTIONS -REFER TO VARIOUS FINISH OPTIONS FOR JOINERY SELECT JOINERY HANDLES TO CUPBOARD DOORS FINISH OPTIONS - REFER TO VARIOUS FINISH OPTIONS (D03) REFER TO VARIOUS FINISH CARCASS TO BE WHITE • MELAMINE WITH ADJUSTABLE SHELVES 00 KICKER IN LAMINATE FINISH 380 70 D02 CHAMBER - CUPBOARD Ó D 🛝 CHAME С / SCALE 1: SCALE 1:20 SECTION --SELECT FINISH TO UPPER PART OF CUPBOARDS SHADOWLINE GROOVE IN BLACK FINISH BETWEEN FINISHES - LAMINATE FINISH TO 18mm E0 BOARD LOWER PART OF CUPBOARD DOOR D03 DETAIL D04 DETAIL SCALE 1:5 - / SCALE 1:5 -

| JOINERY LEGEND:                                                                                                                                                                                                                                                                                                                                                                                                                                                                                                                                                                                                                                                                                                                                                                                                                                                                                                                                                                                                                                                                                                                                                                           |                                                                                                                                                                                                                                                                                                                                                                                                                                                                                                                                                                                                                                                                                 |
|-------------------------------------------------------------------------------------------------------------------------------------------------------------------------------------------------------------------------------------------------------------------------------------------------------------------------------------------------------------------------------------------------------------------------------------------------------------------------------------------------------------------------------------------------------------------------------------------------------------------------------------------------------------------------------------------------------------------------------------------------------------------------------------------------------------------------------------------------------------------------------------------------------------------------------------------------------------------------------------------------------------------------------------------------------------------------------------------------------------------------------------------------------------------------------------------|---------------------------------------------------------------------------------------------------------------------------------------------------------------------------------------------------------------------------------------------------------------------------------------------------------------------------------------------------------------------------------------------------------------------------------------------------------------------------------------------------------------------------------------------------------------------------------------------------------------------------------------------------------------------------------|
| <ul> <li>FINISH SYMBOL. REFER TO FINISHES SCHEDULE FOR CODE SPECIFICTION</li> <li>FITTING, FIXTURE &amp; EQUIPMENT SYMBOL. REFER TO FFE SCHEDULE FOR CODE SPECIFICTION</li> </ul>                                                                                                                                                                                                                                                                                                                                                                                                                                                                                                                                                                                                                                                                                                                                                                                                                                                                                                                                                                                                         | ABN: 50 100 783 408                                                                                                                                                                                                                                                                                                                                                                                                                                                                                                                                                                                                                                                             |
| <ul> <li>FOR CODE SPECIFICTION</li> <li>FOR CODE SPECIFICTION</li> <li>FOR CODE SPECIFICTION</li> <li>SINGLE GPO</li> <li>SINGLE GPO</li> <li>SINGLE GPO</li> <li>SINGLE DATA</li> <li>D</li> <li>SINGLE DATA</li> <li>D</li> <li>SINGLE USB</li> <li>C</li> <li>SYMBOL INDICATES FINISH PATTERN/GRAIN DIRECTION</li> </ul> JOINERY NOTES: <ol> <li>REFER TO FINISHES &amp; FFE SCHEDULE FOR ALL CODE SPECIFICATIONS</li> <li>DOORS &amp; CARCASS OF MIN. 18mm E0 BOARD - FRONTS AND EDGES IN SPECIFIED LAMINATE FINISH. HIGH MOISTURE RESISTANT E0 BOARD TO BE USED IN WET AREA'S</li> <li>ALL EXPOSED EDGES (UNLESS OTHERWISE NOTED) ARE TO BE ABS EDGING, NOTE: CODE INDICATED ON DETAILS TO EDGES INDICATES LAMINATE COLOUR TO BE MATCHED IN ABS EDGING NOT SHELF EDGED LAMINATE</li> <li>ALL JOINERY SHALL BE FINISHED EXTERNALLY AS NOTED ON DRAWINGS &amp; INTERNALLY IN WHITE MELAMINE APPLIED TO EO SUBSTRATE UNLESS OTHERWISE NOTED</li> <li>JOINER AND BUILDER TO CO-ORDINATE ALL WORKS WITH CONSULTANTS PRIOR TO COMMENCEMENT AND DURING WORKS. ANY DISCREPANCIES TO BE BROUGHT TO INCORP'S ATTENTION FOR EVALUATION &amp; CLARIFICATION/ALTERATION WHERE REQUIRED</li> </ol> | ABN: 50 100 783 408<br>incorp melbourne<br>the hub<br>level 2, 696 bourke st<br>melbourne vic 3000 australia<br>t 03 9257 8800<br>www.incorp.solutions<br>sydney melbourne brisbane perth<br>san francisco seattle dubai<br><u>copyright</u><br>these drawings and design concepts remain the<br>property of incorp property solutions group pty ltd<br>and may not be reproduced whole or in part without<br>the expressed permission of incorp.<br><u>note:</u> all site measurements and services shall be<br>checked prior to fabrication and/or construction.<br>incorp shall be notified of any discrepancies on site.<br>do not scale dimensions directly from drawings. |
| <ol> <li>GIVEN VERTICAL DIMENSIONS TO FLOOR ARE TAKEN FROM FFL<br/>(FINISHED FLOOR LEVEL)</li> <li>BUILDER TO PATCH &amp; PAINT WHERE REQUIRED.</li> <li>FOR ALL ELECTRICAL SPECIFICATIONS PLEASE REFER TO ELECTRICAL<br/>DRAWINGS</li> </ol>                                                                                                                                                                                                                                                                                                                                                                                                                                                                                                                                                                                                                                                                                                                                                                                                                                                                                                                                             | the contractor is to verify existing site conditions.the contractor is to check fixings to existingsubstrates prior to commencing work. thecontractor is to install materials on site tomanufacturer's recommendation. the contractor isto co-ordinate with all other trades on site.if any notation or dimensioning is unclear orconflicting, the contractor must first clarify withincorp before pricing, manufacturing or installing.                                                                                                                                                                                                                                        |
| 50 <del>\</del>                                                                                                                                                                                                                                                                                                                                                                                                                                                                                                                                                                                                                                                                                                                                                                                                                                                                                                                                                                                                                                                                                                                                                                           | A ISSUED FOR TENDER 03.02.20                                                                                                                                                                                                                                                                                                                                                                                                                                                                                                                                                                                                                                                    |
| PUSH LATCH OPERATION<br>TO UPPER CUPBOARD<br>DOORS<br>ADJ                                                                                                                                                                                                                                                                                                                                                                                                                                                                                                                                                                                                                                                                                                                                                                                                                                                                                                                                                                                                                                                                                                                                 |                                                                                                                                                                                                                                                                                                                                                                                                                                                                                                                                                                                                                                                                                 |
| CARCASS TO BE WHITE<br>MELAMINE WITH<br>ADJ<br>ADJ<br>CUPBOARD DOORS IN<br>VARIOUS FINISH OPTIONS -<br>REFER TO VARIOUS FINISH<br>OPTIONS FOR JOINERY<br>SELECT JOINERY HANDLES<br>TO CUPBOARD DOORS<br>ADJ<br>ADJ<br>ADJ<br>ADJ<br>ADJ<br>ADJ<br>ADJ<br>ADJ                                                                                                                                                                                                                                                                                                                                                                                                                                                                                                                                                                                                                                                                                                                                                                                                                                                                                                                              |                                                                                                                                                                                                                                                                                                                                                                                                                                                                                                                                                                                                                                                                                 |
| VENTILATION SLOTS<br>PAINTED OUT BLACK<br>CUPBOARD FOR COMPUTER<br>CPU. POWER AND DATA<br>POINTS TO BE PROVIDED TO<br>REAR OF CUPBOARD<br>KICKER IN LAMINATE<br>FINISH                                                                                                                                                                                                                                                                                                                                                                                                                                                                                                                                                                                                                                                                                                                                                                                                                                                                                                                                                                                                                    |                                                                                                                                                                                                                                                                                                                                                                                                                                                                                                                                                                                                                                                                                 |
| CHAMBER - CUPBOARD                                                                                                                                                                                                                                                                                                                                                                                                                                                                                                                                                                                                                                                                                                                                                                                                                                                                                                                                                                                                                                                                                                                                                                        | sheet status:<br>TENDER                                                                                                                                                                                                                                                                                                                                                                                                                                                                                                                                                                                                                                                         |
| SCALE 1:20 SECTION                                                                                                                                                                                                                                                                                                                                                                                                                                                                                                                                                                                                                                                                                                                                                                                                                                                                                                                                                                                                                                                                                                                                                                        | I EINDER<br>scale: date:<br>VARY @ A1 31.01.2020                                                                                                                                                                                                                                                                                                                                                                                                                                                                                                                                                                                                                                |
|                                                                                                                                                                                                                                                                                                                                                                                                                                                                                                                                                                                                                                                                                                                                                                                                                                                                                                                                                                                                                                                                                                                                                                                           | design: drawn:                                                                                                                                                                                                                                                                                                                                                                                                                                                                                                                                                                                                                                                                  |
|                                                                                                                                                                                                                                                                                                                                                                                                                                                                                                                                                                                                                                                                                                                                                                                                                                                                                                                                                                                                                                                                                                                                                                                           | CJ CJ<br>project no:<br>M20-0009                                                                                                                                                                                                                                                                                                                                                                                                                                                                                                                                                                                                                                                |
| 10mm ROUTED VENTILATION<br>SLOTS PAINTED OUT BLACK                                                                                                                                                                                                                                                                                                                                                                                                                                                                                                                                                                                                                                                                                                                                                                                                                                                                                                                                                                                                                                                                                                                                        | client:<br>BARRISTERS' CHAMBERS LIMITED                                                                                                                                                                                                                                                                                                                                                                                                                                                                                                                                                                                                                                         |
|                                                                                                                                                                                                                                                                                                                                                                                                                                                                                                                                                                                                                                                                                                                                                                                                                                                                                                                                                                                                                                                                                                                                                                                           | Barristers'<br>Chambers<br>Limited                                                                                                                                                                                                                                                                                                                                                                                                                                                                                                                                                                                                                                              |
| AIL<br>E 1:5                                                                                                                                                                                                                                                                                                                                                                                                                                                                                                                                                                                                                                                                                                                                                                                                                                                                                                                                                                                                                                                                                                                                                                              | site:<br>LEVEL 16 & 17<br>460 LONSDALE STREET<br>MELBOURNE VIC 3000                                                                                                                                                                                                                                                                                                                                                                                                                                                                                                                                                                                                             |
| <b>CONTRACTOR TO</b>                                                                                                                                                                                                                                                                                                                                                                                                                                                                                                                                                                                                                                                                                                                                                                                                                                                                                                                                                                                                                                                                                                                                                                      | drawing title:<br>CHAMBER                                                                                                                                                                                                                                                                                                                                                                                                                                                                                                                                                                                                                                                       |
| SUPPLY SHOP                                                                                                                                                                                                                                                                                                                                                                                                                                                                                                                                                                                                                                                                                                                                                                                                                                                                                                                                                                                                                                                                                                                                                                               | CO3 & CO4 JOINERY DETAILS                                                                                                                                                                                                                                                                                                                                                                                                                                                                                                                                                                                                                                                       |
|                                                                                                                                                                                                                                                                                                                                                                                                                                                                                                                                                                                                                                                                                                                                                                                                                                                                                                                                                                                                                                                                                                                                                                                           |                                                                                                                                                                                                                                                                                                                                                                                                                                                                                                                                                                                                                                                                                 |

# SYME

- JOINERY NO 1. REFER TO
- 2. DOORS & SPECIFIE BE USED
- 3. ALL EXPC EDGING. I LAMINATI LAMINATI 4. ALL JOIN
- & INTERN OTHERWI 5. JOINER A CONSULT
- DISCREPA EVALUATI 6. GIVEN VE
- (FINISHE 7. BUILDER
- 8. FOR ALL I DRAWING

- S &DJ PUSH LATCH OPERATION TO UPPER CUPBOARD 18 🛬 DOORS LOCKABLE GLASS SLIDING DOORS TO DISPLAY SHELVING | 18 🛬 · CUPBOARD DOORS IN FIXED SHELVING IN VARIOUS FINISH OPTIONS -VARIOUS FINISH OPTIONS -REFER TO VARIOUS FINISH CUPBOARD FOR COMPUTER CPU. 18 💺 REFER TO VARIOUS FINISH LDA OPTIONS FOR JOINERY POWER AND DATA POINTS TO BE OPTIONS FOR JOINERY PROVIDED TO REAR OF CUPBOARD 18 🛬 BENCHTOP IN VARIOUS FINISH SELECT JOINERY HANDLES **OPTIONS - REFER TO VARIOUS** TO CUPBOARD DOORS BENCHTOP IN VARIOUS LDA N FINISH OPTIONS FOR JOINERY FINISH OPTIONS - REFER TO (D01 ZONE TO CONNECT DESKTOP VARIOUS FINISH OPTIONS FOR JOINERY CABLE HOLE THROUGH PANEL TO CONNECT CUPBOARD TO CABLE FINGERPULL HANDLE LDA S MANAGEMENT TRAY BELOW 40 (D03) DESKTOP CUPBOARD DOORS IN VARIOUS FINISH OPTIONS -- FIXED PANEL TO ALLOW FOR DESK -REFER TO VARIOUS FINISH PRIVACY PANEL OPTIONS FOR JOINERY Y D03 \ 10mm ROUTED VENTILATION - CARCASS TO BE WHITE -SLOTS PAINTED OUT BLACK MELAMINE WITH ADJUSTABLE SHELVES CARCASS TO BE WHITE LOWER PART OF DOORS IN LAMINATE FINISH MELAMINE WITH - KICKER IN LAMINATE ADJUSTABLE SHELVES - DASHED LINE INDICATES DESK FINISH - KICKER IN LAMINATE LEG 380 70 D02 FINISH 380 70 D02 - KICKER IN LAMINATE FINISH -ALTERNATIVE END IF ATTACHING TO DESK D CHAMBER - SHELVING W/ DOORS E ` CHAMBER - CUPBOARD ELEVATION -SCALE 1:20 SECTION -/ SCALE 1:20 SECTION
  - 380 F CHAMBER

# JOINERY LEGEND:

| JOINERY LEGEND:         (A)       FINISH SYMBOL. REFER TO FINISHES SCHEDULE FOR CODE<br>SPECIFICTION         (A)       FITTING, FIXTURE & EQUIPMENT SYMBOL. REFER TO FFE SCHEDULE<br>FOR CODE SPECIFICTION         (A)       FITTING, FIXTURE & EQUIPMENT SYMBOL. REFER TO FFE SCHEDULE<br>FOR CODE SPECIFICTION         (A)       (A)         (A)       (B)         (A)       (B)         (A)       (B)         (A)       (B)         (A)       (B)         (B)       (C)         (A)       (B)         (B)       (C)         (B)       (C)         (B)       (C)         (B)       (C)         (C)       (C)         (C)       (C)         (D)       (C)         (C)       (C) | incorp melbourne<br>the hub<br>level 2, 696 bourke st<br>melbourne vic 3000 australia<br>t 03 9257 8800<br>www.incorp.solutions<br>sydney melbourne brisbane perth<br>san francisco seattle dubai<br><u>copyright</u><br>these drawings and design concepts remain the<br>property of incorp property solutions group pty ltd<br>and may not be reproduced whole or in part without<br>the expressed permission of incorp.<br><u>note:</u> all site measurements and services shall be<br>checked prior to fabrication and/or construction.<br>incorp shall be notified of any discrepancies on site.<br>do not scale dimensions directly from drawings.<br><u>the contractor</u> is to verify existing site conditions.<br>the contractor is to check fixings to existing<br>substrates prior to commencing work. the<br>contractor is to install materials on site to<br>manufacturer's recommendation. the contractor is<br>to co-ordinate with all other trades on site.<br>if any notation or dimensioning is unclear or<br>conflicting, the contractor must first clarify with<br>incorp before pricing, manufacturing or installing. |
|----------------------------------------------------------------------------------------------------------------------------------------------------------------------------------------------------------------------------------------------------------------------------------------------------------------------------------------------------------------------------------------------------------------------------------------------------------------------------------------------------------------------------------------------------------------------------------------------------------------------------------------------------------------------------------------------------------------------------------------------------------------------------------------------------------------------------------------------------------------------------------------------------------------------------------------------------------|---------------------------------------------------------------------------------------------------------------------------------------------------------------------------------------------------------------------------------------------------------------------------------------------------------------------------------------------------------------------------------------------------------------------------------------------------------------------------------------------------------------------------------------------------------------------------------------------------------------------------------------------------------------------------------------------------------------------------------------------------------------------------------------------------------------------------------------------------------------------------------------------------------------------------------------------------------------------------------------------------------------------------------------------------------------------------------------------------------------------------------------------|
| ADJ<br>ADJ<br>ADJ<br>ADJ<br>ADJ<br>ADJ<br>ADJ<br>ADJ                                                                                                                                                                                                                                                                                                                                                                                                                                                                                                                                                                                                                                                                                                                                                                                                                                                                                                     | issue rev description date<br>A ISSUED FOR TENDER 03.02.20<br>                                                                                                                                                                                                                                                                                                                                                                                                                                                                                                                                                                                                                                                                                                                                                                                                                                                                                                                                                                                                                                                                              |
| AMBER - CUPBOARD<br>LE 1:20 SECTION                                                                                                                                                                                                                                                                                                                                                                                                                                                                                                                                                                                                                                                                                                                                                                                                                                                                                                                      | TENDER         scale:       date:         VARY (0 A1       31.01.2020         design:       drawn:         CJ       CJ         project no:       M20-0009         client:       BARRISTERS' CHAMBERS LIMITED         BARRISTERS' CHAMBERS LIMITED       Site:         LEVEL 16 & 17       Chambers         site:       LEVEL 16 & 17         460 LONSDALE STREET       MELBOURNE VIC 3000                                                                                                                                                                                                                                                                                                                                                                                                                                                                                                                                                                                                                                                                                                                                                   |
| CONTRACTOR TO<br>SUPPLY SHOP<br>DRAWINGS                                                                                                                                                                                                                                                                                                                                                                                                                                                                                                                                                                                                                                                                                                                                                                                                                                                                                                                 | drawing title:<br>CHAMBER<br>C05 & C06 JOINERY DETAILS<br>drawing no:<br>A0-10.3                                                                                                                                                                                                                                                                                                                                                                                                                                                                                                                                                                                                                                                                                                                                                                                                                                                                                                                                                                                                                                                            |

# CHAMBER - DESK W/ READERS DESK

AAFINISH SYMBOL. REFER TO FINISHES SCHEDULE FOR CODE<br/>SPECIFICTION AA FITTING, FIXTURE & EQUIPMENT SYMBOL. REFER TO FFE SCHEDULE FOR CODE SPECIFICTION د المعالم معالم incorp melbourne the hub 1D & SINGLE DATA 2D & OO DOUBLE DATA level 2, 696 bourke st melbourne vic 3000 australia 1U & SINGLE USB 2U & DOUBLE USB t 03 9257 8800 SYMBOL INDICATES FINISH PATTERN/GRAIN DIRECTION www.incorp.solutions sydney melbourne brisbane perth 1. REFER TO FINISHES & FFE SCHEDULE FOR ALL CODE SPECIFICATIONS san francisco seattle dubai 2. DOORS & CARCASS OF MIN. 18mm E0 BOARD - FRONTS AND EDGES IN SPECIFIED LAMINATE FINISH. HIGH MOISTURE RESISTANT E0 BOARD TO BE USED IN WET AREA'S <u>copyright</u> 3. ALL EXPOSED EDGES (UNLESS OTHERWISE NOTED) ARE TO BE ABS these drawings and design concepts remain the EDGING. NOTE: CODE INDICATED ON DETAILS TO EDGES INDICATES LAMINATE COLOUR TO BE MATCHED IN ABS EDGING NOT SHELF EDGED property of incorp property solutions group pty ltd and may not be reproduced whole or in part without 4. ALL JOINERY SHALL BE FINISHED EXTERNALLY AS NOTED ON DRAWINGS the expressed permission of incorp. & INTERNALLY IN WHITE MELAMINE APPLIED TO EO SUBSTRATE UNLESS OTHERWISE NOTED note: all site measurements and services shall be 5. JOINER AND BUILDER TO CO-ORDINATE ALL WORKS WITH checked prior to fabrication and/or construction. CONSULTANTS PRIOR TO COMMENCEMENT AND DURING WORKS. ANY incorp shall be notified of any discrepancies on site. DISCREPANCIES TO BE BROUGHT TO INCORP'S ATTENTION FOR EVALUATION & CLARIFICATION/ALTERATION WHERE REQUIRED do not scale dimensions directly from drawings. 6. GIVEN VERTICAL DIMENSIONS TO FLOOR ARE TAKEN FROM FFL the contractor is to verify existing site conditions. (FINISHED FLOOR LEVEL) the contractor is to check fixings to existing 7. BUILDER TO PATCH & PAINT WHERE REQUIRED. substrates prior to commencing work. the 8. FOR ALL ELECTRICAL SPECIFICATIONS PLEASE REFER TO ELECTRICAL contractor is to install materials on site to manufacturer's recommendation. the contractor is to co-ordinate with all other trades on site. if any notation or dimensioning is unclear or conflicting, the contractor must first clarify with incorp before pricing, manufacturing or installing. issue rev description date A ISSUED FOR TENDER 03.02.20 PERFORATED PRIVACY PANEL BELOW DESKTOP, MOUNTED BETWEEN LEGS — LEGS BELOW DESK IN POWDERCOAT FINISH sheet status: TENDER date: 31.01.2020 scale: VARY @ A1 ELEVATION design: drawn: CJ CJ project no: M20-0009 BARRISTERS' CHAMBERS LIMITED **Barristers'** Chambers Limited LEVEL 16 & 17 460 LONSDALE STREET MELBOURNE VIC 3000 CONTRACTOR TO drawing title: CHAMBER **SUPPLY SHOP** C07 & C08 JOINERY DETAILS drawing no: issue: A0-10.4 DRAWINGS Α