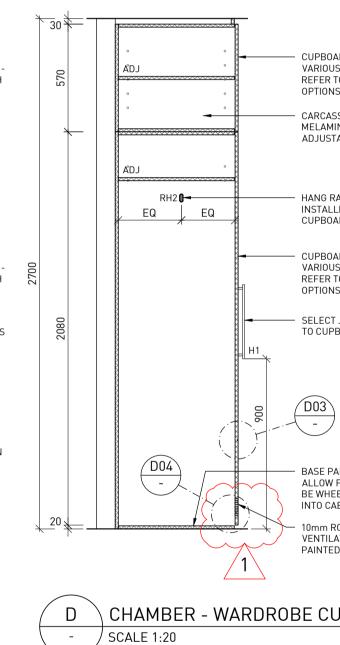

 SELECT FINISH TO MATCH - RUBBER BUMP STOP - SELECT FINISH TO 18mm E0

WHITE MELAMINE TO INTERNAL CARCASS — LAMINATE FINISH TO 18mm E0 BOARD CUPBOARD DOORS WITH MATCHING ABS EDGING  $\square$ RUBBER BUMP STOP LAMINATE FINISH TO 18mm E0 BOARD KICKPLATE FFI D02 DETAIL - / SCALE 1:5

1. REFER T 2. DOORS & SPECIFIE BE USED 3. ALL EXPO EDGING. I LAMINATI LAMINATI

PUSH LATCH OPERATION TO UPPER CUPBOARD DOORS OPEN FIXED SHELVING IN
 VARIOUS FINISH OPTIONS -REFER TO VARIOUS FINISH CUPBOARD DOORS IN VARIOUS FINISH OPTIONS -REFER TO VARIOUS FINISH OPTIONS FOR JOINERY SELECT JOINERY HANDLES TO CUPBOARD DOORS FINISH OPTIONS - REFER TO VARIOUS FINISH OPTIONS (D03) REFER TO VARIOUS FINISH CARCASS TO BE WHITE • MELAMINE WITH ADJUSTABLE SHELVES 00 KICKER IN LAMINATE FINISH 380 70 D02 CHAMBER - CUPBOARD Ó D 🛝 CHAME С / SCALE 1: SCALE 1:20 SECTION --SELECT FINISH TO UPPER PART OF CUPBOARDS SHADOWLINE GROOVE IN BLACK FINISH BETWEEN FINISHES - LAMINATE FINISH TO 18mm E0 BOARD LOWER PART OF CUPBOARD DOOR D03 DETAIL D04 DETAIL SCALE 1:5 - / SCALE 1:5 -