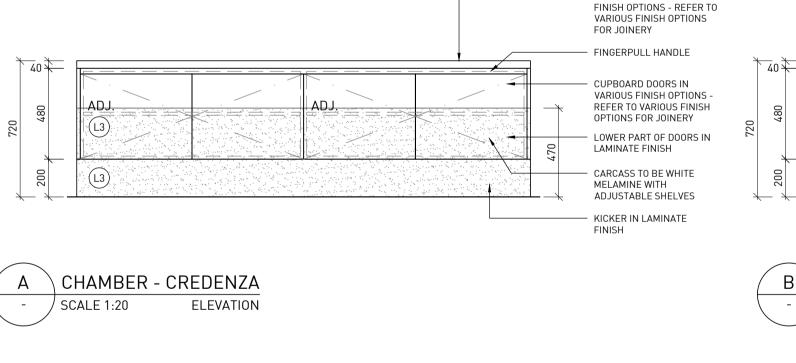

1. REFER T 2. DOORS & SPECIFIE BE USED 3. ALL EXPO EDGING. I LAMINATI LAMINATI

PUSH LATCH OPERATION TO UPPER CUPBOARD DOORS OPEN FIXED SHELVING IN
 VARIOUS FINISH OPTIONS -REFER TO VARIOUS FINISH CUPBOARD DOORS IN VARIOUS FINISH OPTIONS -REFER TO VARIOUS FINISH OPTIONS FOR JOINERY SELECT JOINERY HANDLES TO CUPBOARD DOORS FINISH OPTIONS - REFER TO VARIOUS FINISH OPTIONS (D03) REFER TO VARIOUS FINISH CARCASS TO BE WHITE • MELAMINE WITH ADJUSTABLE SHELVES 00 KICKER IN LAMINATE FINISH 380 70 D02 CHAMBER - CUPBOARD Ó D 🛝 CHAME С / SCALE 1: SCALE 1:20 SECTION --SELECT FINISH TO UPPER PART OF CUPBOARDS SHADOWLINE GROOVE IN BLACK FINISH BETWEEN FINISHES - LAMINATE FINISH TO 18mm E0 BOARD LOWER PART OF CUPBOARD DOOR D03 DETAIL D04 DETAIL SCALE 1:5 - / SCALE 1:5 -