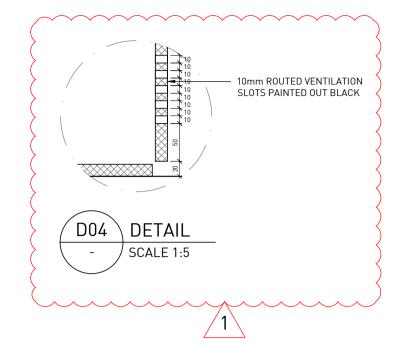

1. REFER T 2. DOORS & SPECIFIE BE USED 3. ALL EXPO EDGING. I LAMINATI LAMINATI

PUSH LATCH OPERATION TO UPPER CUPBOARD DOORS OPEN FIXED SHELVING IN
 VARIOUS FINISH OPTIONS -REFER TO VARIOUS FINISH CUPBOARD DOORS IN VARIOUS FINISH OPTIONS -REFER TO VARIOUS FINISH OPTIONS FOR JOINERY SELECT JOINERY HANDLES TO CUPBOARD DOORS FINISH OPTIONS - REFER TO VARIOUS FINISH OPTIONS (D03) REFER TO VARIOUS FINISH CARCASS TO BE WHITE • MELAMINE WITH ADJUSTABLE SHELVES 00 KICKER IN LAMINATE FINISH 380 70 D02 CHAMBER - CUPBOARD Ó D 🛝 CHAME С / SCALE 1: SCALE 1:20 SECTION --SELECT FINISH TO UPPER PART OF CUPBOARDS SHADOWLINE GROOVE IN BLACK FINISH BETWEEN FINISHES - LAMINATE FINISH TO 18mm E0 BOARD LOWER PART OF CUPBOARD DOOR D03 DETAIL D04 DETAIL SCALE 1:5 - / SCALE 1:5 -