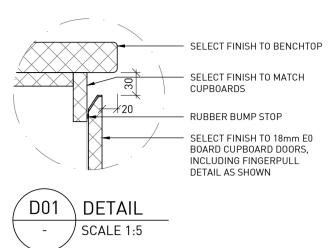

 SELECT FINISH TO MATCH - RUBBER BUMP STOP - SELECT FINISH TO 18mm E0

WHITE MELAMINE TO INTERNAL CARCASS — LAMINATE FINISH TO 18mm E0 BOARD CUPBOARD DOORS WITH MATCHING ABS EDGING  $\square$ RUBBER BUMP STOP LAMINATE FINISH TO 18mm E0 BOARD KICKPLATE FFI D02 DETAIL - / SCALE 1:5