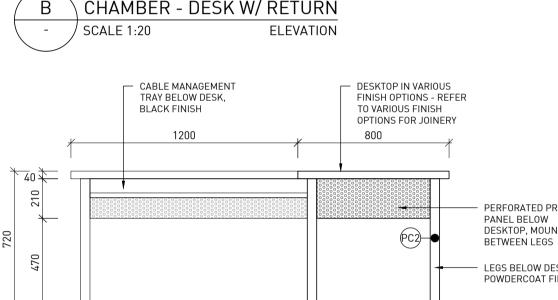

- S &DJ PUSH LATCH OPERATION TO UPPER CUPBOARD 18 🛬 DOORS LOCKABLE GLASS SLIDING DOORS TO DISPLAY SHELVING | 18 🛬 · CUPBOARD DOORS IN FIXED SHELVING IN VARIOUS FINISH OPTIONS -VARIOUS FINISH OPTIONS -REFER TO VARIOUS FINISH CUPBOARD FOR COMPUTER CPU. 18 💺 REFER TO VARIOUS FINISH LDA OPTIONS FOR JOINERY POWER AND DATA POINTS TO BE OPTIONS FOR JOINERY PROVIDED TO REAR OF CUPBOARD 18 🛬 BENCHTOP IN VARIOUS FINISH SELECT JOINERY HANDLES **OPTIONS - REFER TO VARIOUS** TO CUPBOARD DOORS BENCHTOP IN VARIOUS LDA N FINISH OPTIONS FOR JOINERY FINISH OPTIONS - REFER TO (D01 ZONE TO CONNECT DESKTOP VARIOUS FINISH OPTIONS FOR JOINERY CABLE HOLE THROUGH PANEL TO CONNECT CUPBOARD TO CABLE FINGERPULL HANDLE LDA S MANAGEMENT TRAY BELOW 40 (D03) DESKTOP CUPBOARD DOORS IN VARIOUS FINISH OPTIONS -- FIXED PANEL TO ALLOW FOR DESK -REFER TO VARIOUS FINISH PRIVACY PANEL OPTIONS FOR JOINERY Y D03 \ 10mm ROUTED VENTILATION - CARCASS TO BE WHITE -SLOTS PAINTED OUT BLACK MELAMINE WITH ADJUSTABLE SHELVES CARCASS TO BE WHITE LOWER PART OF DOORS IN LAMINATE FINISH MELAMINE WITH - KICKER IN LAMINATE ADJUSTABLE SHELVES - DASHED LINE INDICATES DESK FINISH - KICKER IN LAMINATE LEG 380 70 D02 FINISH 380 70 D02 - KICKER IN LAMINATE FINISH -ALTERNATIVE END IF ATTACHING TO DESK D CHAMBER - SHELVING W/ DOORS E ` CHAMBER - CUPBOARD ELEVATION -SCALE 1:20 SECTION -/ SCALE 1:20 SECTION
  - 380 F CHAMBER